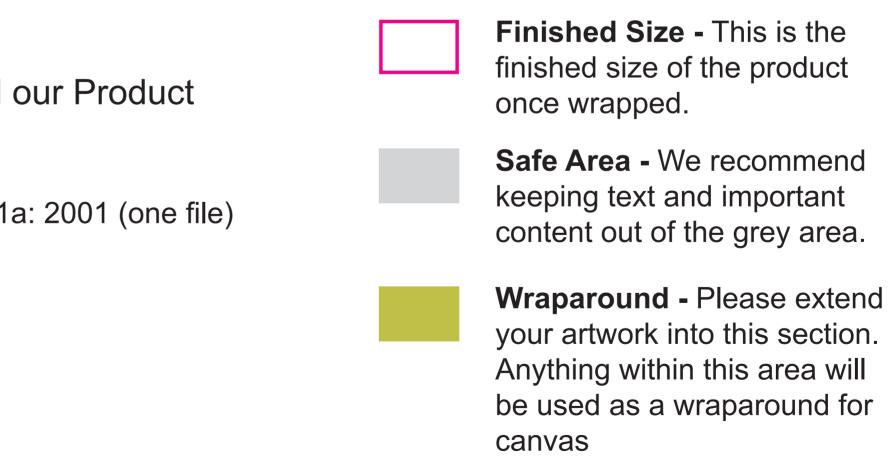

m



For more detailed information: Please download our Product Guide from our product page.

- Accepted format: Adobe PDF (Print). Ideally: PDF/X-1a: 2001 (one file)
- **Colour:** CMYK (RGB and Pantones will be converted)
- **Fonts:** Embedded or converted to outlines
- Image Resolution: 300dpi to 450dpi
- **Crop marks:** Include (offset 10mm)

## How to set and supply your artwork correctly

**1.** Select: Layers Tool: (F7) > Select: Artwork (place here) layer.

Create/Add your design to the Artwork layer.

**2.** Once your design is complete, please remove the *Guide* layer.

Failure to remove will result in the guide layer printing over your artwork design.

**3.** Export to: Adobe PDF (Print) (PC: ctrl+ E / Mac: cmd+E).

Please ensure when exporting to a PDF file you select 'pages':



## WRAPAROUND