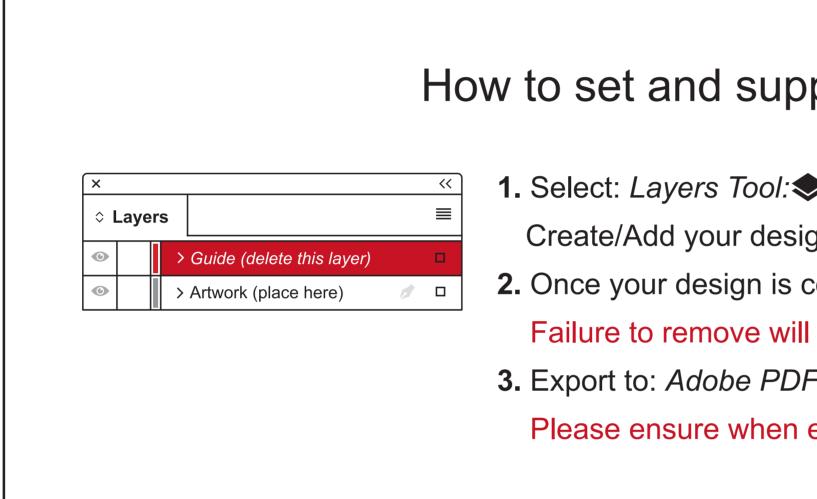

## How to set and supply your artwork correctly

**1.** Select: Layers Tool: (F7) > Select: Artwork (place here) layer.

Create/Add your design to the Artwork layer.

**2.** Once your design is complete, please remove the *Guide* layer.

Failure to remove will result in the guide layer printing over your artwork design.

**3.** Export to: Adobe PDF (Print) (PC: ctrl+ E / Mac: cmd+E).

Please ensure when exporting to a PDF file you select 'pages':